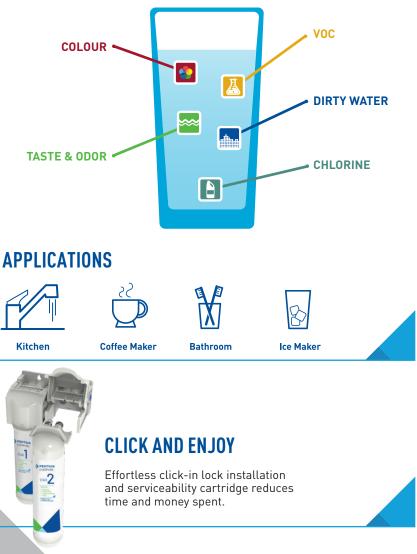

### FIND THE BEST FIT FILTRATION

Less maintenance, less costly

Easy Installation

Leaves naturally found minerals and vitamins in water

Filtration systems are designed to target specific contaminants, such as dirt, chlorine taste & odor, and sediment. The technology inside the canisters will trap impurities, filtering out what you don't want, and leave you with safer, more delicious water for cooking and drinking.

- Effortless click-in lock, dry change cartridge replacement.
- Compact, space saving design for ease of installation in tight areas.
- Water supply valve allows shut off for ease of maintenance.