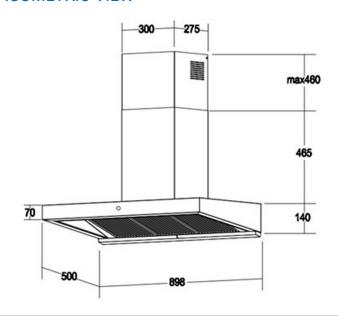

### **SPECIFICATION**

| PRODUCT MEASUREMENT                            |                             |
|------------------------------------------------|-----------------------------|
| Overall Dimension                              | W898 x D500 x H535 −995 mm. |
| Net Weight                                     | 22.5 Kg.                    |
| PACKAGING MEASUREMENT                          |                             |
| Overall Dimension                              | W560 x D965 x H580 mm.      |
| Gross Weight                                   | 26.5 Kg.                    |
| INSTALLATION REQUIREMENT                       |                             |
| Installation Type                              | Wall mounted                |
| Suitable for                                   | Ducted operation only       |
| Minimum clearance to gas/<br>electric cook top | 750 mm.                     |
| Ducting connection                             | Ø150 mm.                    |
| ELECTRICAL                                     |                             |
| Power Supply                                   | 220-240V ~50 Hz.            |

### **ISOMETRIC VIEW**