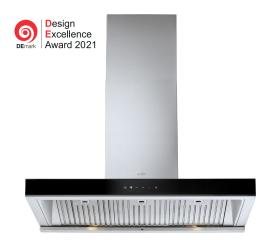

The concept design of the hood K638BFX90 is how to combine the beauty of black glass front panel and performance to enhance quality of life for modern home kitchen with low maintenance.

# COOKER HOOD K638BFX90

BAFFLE FILTER CHIMNEY HOOD 90cm. | Stainless Steel

#### **FEATURES**

The stainless steel hood K638BFX90 is assembled with each element that is designed meticulously and developed functionally superior operation and maintenance.

- 90 cm. T-Shaped wall mounting hood
- · Stainless steel body and chimney
- Demark Design Excellent Award 2021
- Black touch control panel, made of high quality glass with white LED display.
- Triple-Layers Baffle Filters with middle layer Honey Comb stainless steel filter maximizing surface contact area for high efficiency of trapping oil vapors.
- Removable stainless steel oil tray designed to handle large volume of filtered-out exhaust and oil mist and it is easy dismantle for cleaning.
- Aluminium alloy housing Motor power: 410 watt.
- Maximum air extraction rate: 1,300 m3/h
- Net air extraction rate performance: 1,050 m3/h
- 4 speeds
- Power off delay timer (3 and 7 minutes)
- 2 x 1 watt LED lighting