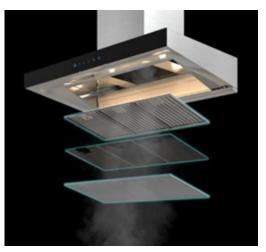

### HONEY COMB BAFFLE FILTER

Mindfully design of MEX with Triple-Layered Baffle filters equips with the honey comb stainless steel filter which creates ramble channels obstruction to increase capability of cooking grease and oil extraction.

### **High Filtration Efficiency**

High Filtration Efficiency to capture oil and airborne grease before entering to the system while effectively exhausting the rest smoke, fume or odor.

#### **FEATURES**

The stainless steel hood K638BFX90 is assembled with each element that is designed meticulously and developed functionally superior operation and maintenance.

- 90 cm. T-Shaped wall mounting hood
- · Stainless steel body and chimney
- Demark Design Excellent Award 2021
- Black touch control panel, made of high quality glass with white LED display.
- Triple-Layers Baffle Filters with middle layer Honey Comb stainless steel filter maximizing surface contact area for high efficiency of trapping oil vapors.
- Removable stainless steel oil tray designed to handle large volume of filtered-out exhaust and oil mist and it is easy dismantle for cleaning.
- Aluminium alloy housing Motor power: 410 watt.
- Maximum air extraction rate: 1,300 m3/h
- Net air extraction rate performance: 1,050 m3/h
- 4 speeds
- Power off delay timer (3 and 7 minutes)
- 2 x 1 watt LED lighting