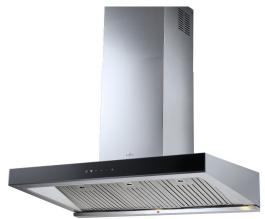

# COOKER HOOD K638BFX90

BAFFLE FILTER CHIMNEY HOOD 90cm. | Stainless Steel

#### **FEATURES**

The stainless steel hood K638BFX90 is assembled with each element that is designed meticulously and developed functionally superior operation and maintenance.

- 90 cm. T-Shaped wall mounting hood
- · Stainless steel body and chimney
- Demark Design Excellent Award 2021
- Black touch control panel, made of high quality glass with white LED display.
- Triple-Layers Baffle Filters with middle layer Honey Comb stainless steel filter maximizing surface contact area for high efficiency of trapping oil vapors.
- Removable stainless steel oil tray designed to handle large volume of filtered-out exhaust and oil mist and it is easy dismantle for cleaning.
- Aluminium alloy housing Motor power: 410 watt.
- Maximum air extraction rate: 1,300 m3/h
- Net air extraction rate performance: 1,050 m3/h
- 4 speeds
- Power off delay timer (3 and 7 minutes)
- 2 x 1 watt LED lighting