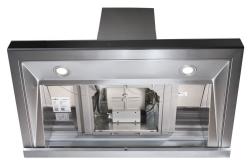

### HONEY COMB BAFFLE FILTER

Mindfully design of MEX with Triple-Layered Baffle filters equips with the honey comb stainless steel filter which creates ramble channels obstruction to increase capability of cooking grease and oil extraction.

### **High Filtration Efficiency**

High Filtration Efficiency to capture oil and airborne grease before entering to the system while effectively exhausting the rest smoke, fume or odor.

#### Save your time

MEX Honey Comb Baffle Filter save your time Convenient clean interior and will reduce your need for regular hood cleaning because of less built-up grease in exhaust system.

### Long-term performance

MEX Honey Comb Baffle Filter keep long-term performance and durability higher than other filter. Enhance extractor power by new design Sirocco Blower combine with a motor 410 watt providing extraction rate capacity 1,300 m3/h

#### **FEATURES**

The stainless steel hood K638BFX90 is assembled with each element that is designed meticulously and developed functionally superior operation and maintenance.

- 90 cm. T-Shaped wall mounting hood
- · Stainless steel body and chimney
- Demark Design Excellent Award 2021
- Black touch control panel, made of high quality glass with white LED display.
- Triple-Layers Baffle Filters with middle layer Honey Comb stainless steel filter maximizing surface contact area for high efficiency of trapping oil vapors.
- Removable stainless steel oil tray designed to handle large volume of filtered-out exhaust and oil mist and it is easy dismantle for cleaning.
- Aluminium alloy housing Motor power: 410 watt.
- Maximum air extraction rate: 1,300 m3/h
- Net air extraction rate performance: 1,050 m3/h
- 4 speeds
- Power off delay timer (3 and 7 minutes)
- 2 x 1 watt LED lighting