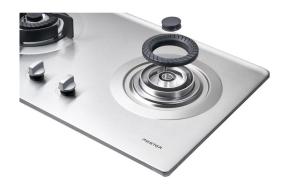

## EASY-TO-TURN CONTROL KNOBS

Easy-to-turn metal knobs to control the flame easily in a row at the front of the hob.

## BEAUTIFUL SURFACE AND EDGE DESIGN

Beautiful stainless steel surface design with high quality

PEN K

Sales and Marketing +66 2 493 6565 contact2@penk.co.th

Showroom +66 2 493 6565