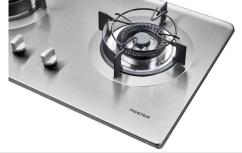

## FAST COOKING WITH 4.8 KW. CYCLONE FLAME

The double ring burners with cyclone flame combine the unique-flame cooking and the powerful 4.8 kW. burner make cooking faster and more convenient for variety of cooking menus, especially for Thai foods even in large quantities.

**BURNERS** 

HIGH QUALITY "STAINLESS STEEL"

High efficiency stainless steel burners suitable for Thai style cooking.