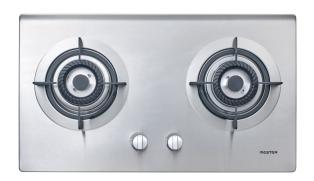

# MESTER

**GAS HOB MS3732** 

**BUILT-IN GAS HOB** 73cm. | Stainless Steel Base

**PRICE** THB 5,500.-

Unit price in THB is inclusive of 7% VAT.

## **FEATURES**

- 73 cm. width gas hob
- High quality stainless steel base
- 2 stainless steel burners
  - Left: Double ring burner 4.8 kW.
  - Right : Double ring burner 4.8 kW.
- Matt enamel pan supports
- 1 small trivet for small pot
- Metal knob control
- Stainless steel spillage tray kit for ease in cleaning
- Electric auto-ignition, battery D 1 x 1.5 Volt
- Flame failure gas safety valve