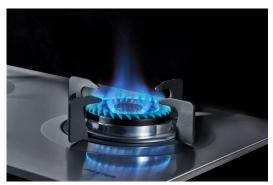

## FAST COOKING WITH 4.8 KW. CYCLONE FLAME

The double ring burners with cyclone flame combine the unique-flame cooking and the powerful 4.8 kW. burner make cooking faster and more convenient for variety of cooking menus, especially for Thai foods even in large quantities.

**BURNERS** 

HIGH QUALITY "STAINLESS STEEL"

High efficiency stainless steel burners suitable for Thai style cooking.