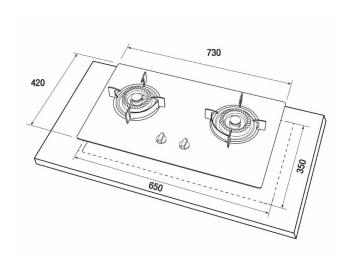

## **SPECIFICATION**

| PRODUCT MEASUREMENT                               |                       |
|---------------------------------------------------|-----------------------|
| Overall Dimension                                 | W730 x D420 mm        |
| Net Weight                                        | 6.40 Kg.              |
| PACKAGING MEASUREMENT                             |                       |
| Overall Dimension                                 | W780 x D455 x H195 mm |
| Gross Weight                                      | 7.80 Kg.              |
| INSTALLATION REQUIREMENT                          |                       |
| Counter-Top Cutting Size                          | W650 x D350 mm        |
| IMPORTANT SAFTY INFORMATION                       |                       |
| The appliance must be used low pressure regulator |                       |
| (37 mbar) only                                    |                       |

## **ISOMETRIC VIEW**