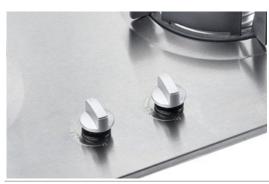

## EASY-TO-TURN CONTROL KNOBS

Easy-to-turn metal knobs to control the flame easily in a row at the front of the hob.